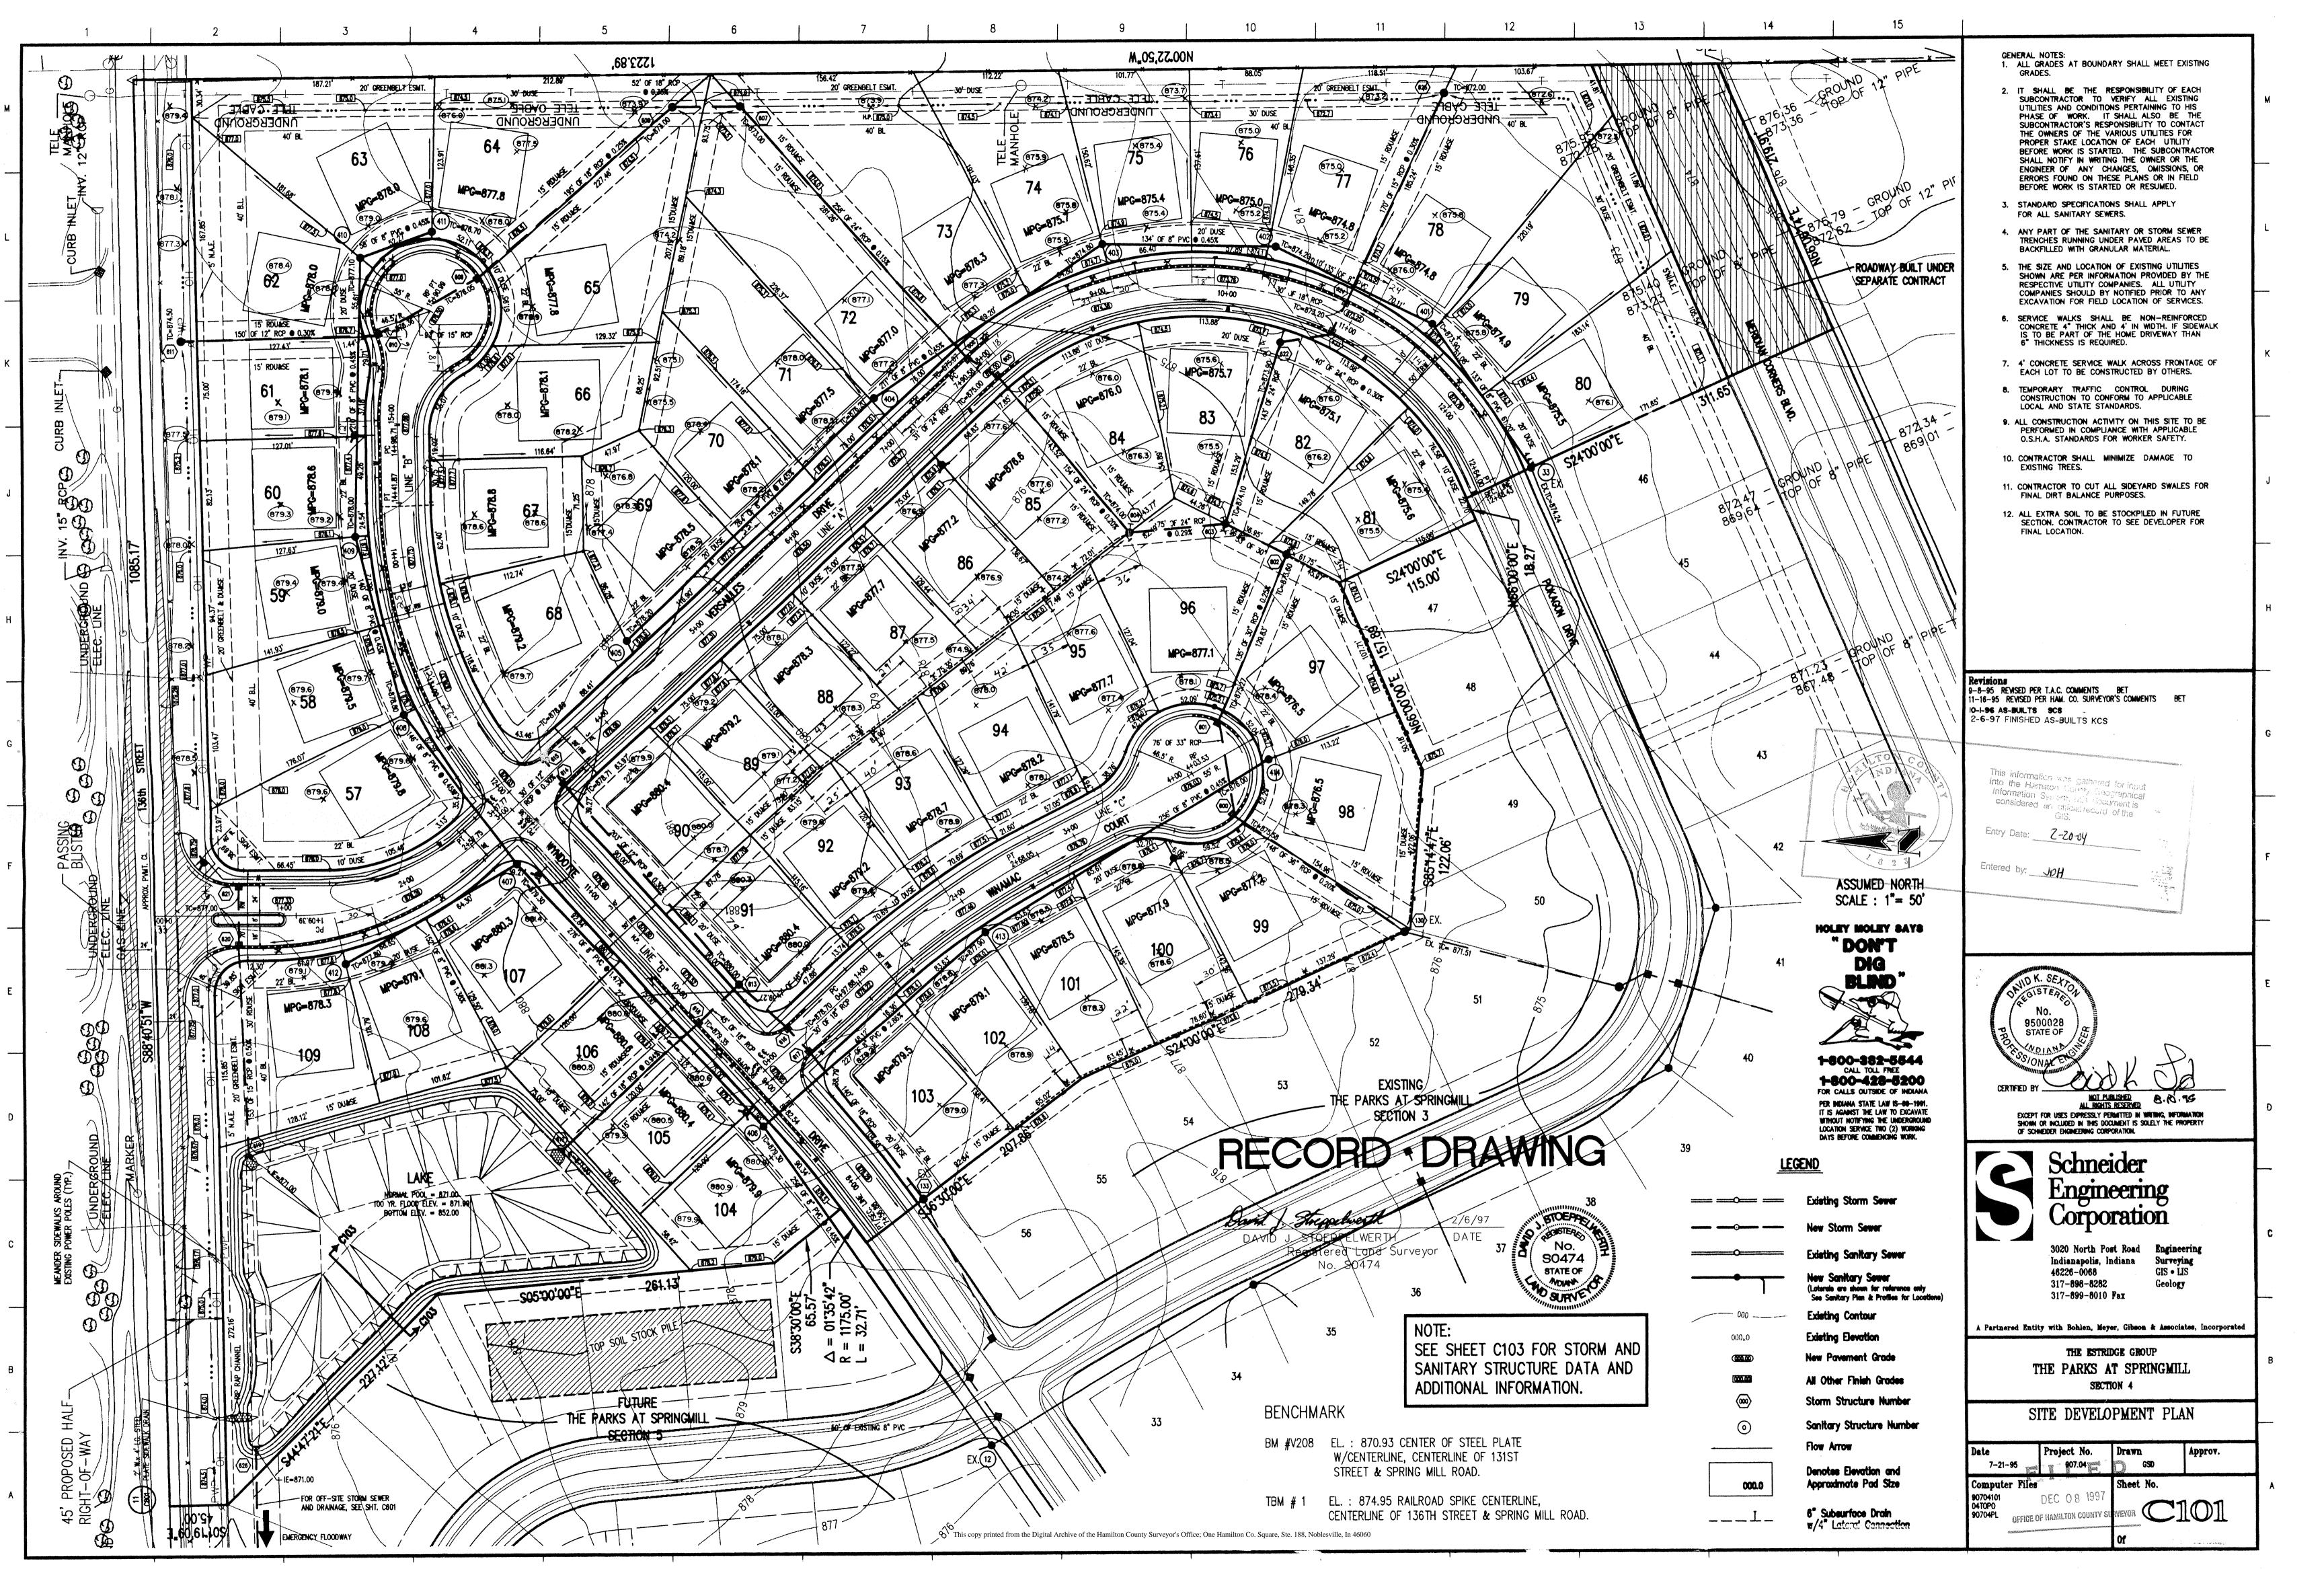

I have made a personal inspection of the land described in the petition. Upon doing so, I believe that the drain is practicable; will improve the public health; benefit a public highway and be of public utility; and that the costs, damages and expenses of the proposed drain will probably be less than the benefits accruing to the owners of land likely to be benefited. The drain will consist of the following:

| 6"   | SSD | 2,410 | feet | 24" | RCP   | 701 | feet |
|------|-----|-------|------|-----|-------|-----|------|
| 1.2" | RCP | 383   | feet | 30" | RCP   | 190 | feet |
| 15"  | RCP | 466   | feet | 33" | RCP   | 76  | feet |
| 18"  | RCP | 681   | feet | 36" | RCP   | 148 | feet |
|      |     |       |      |     | e nee |     |      |

The total length of the drain will be 2,137 feet.

The subsurface drains (SSD) to be part of the regulated are those located under the curbs. Only the main SSD lines which are located within the Right-of Way are to be maintained as regulated of the drain. The portion of the SSD which will be regulated other than those under curbs are as follows: Rear Lots 81, 97 to 102, 85 to 96.