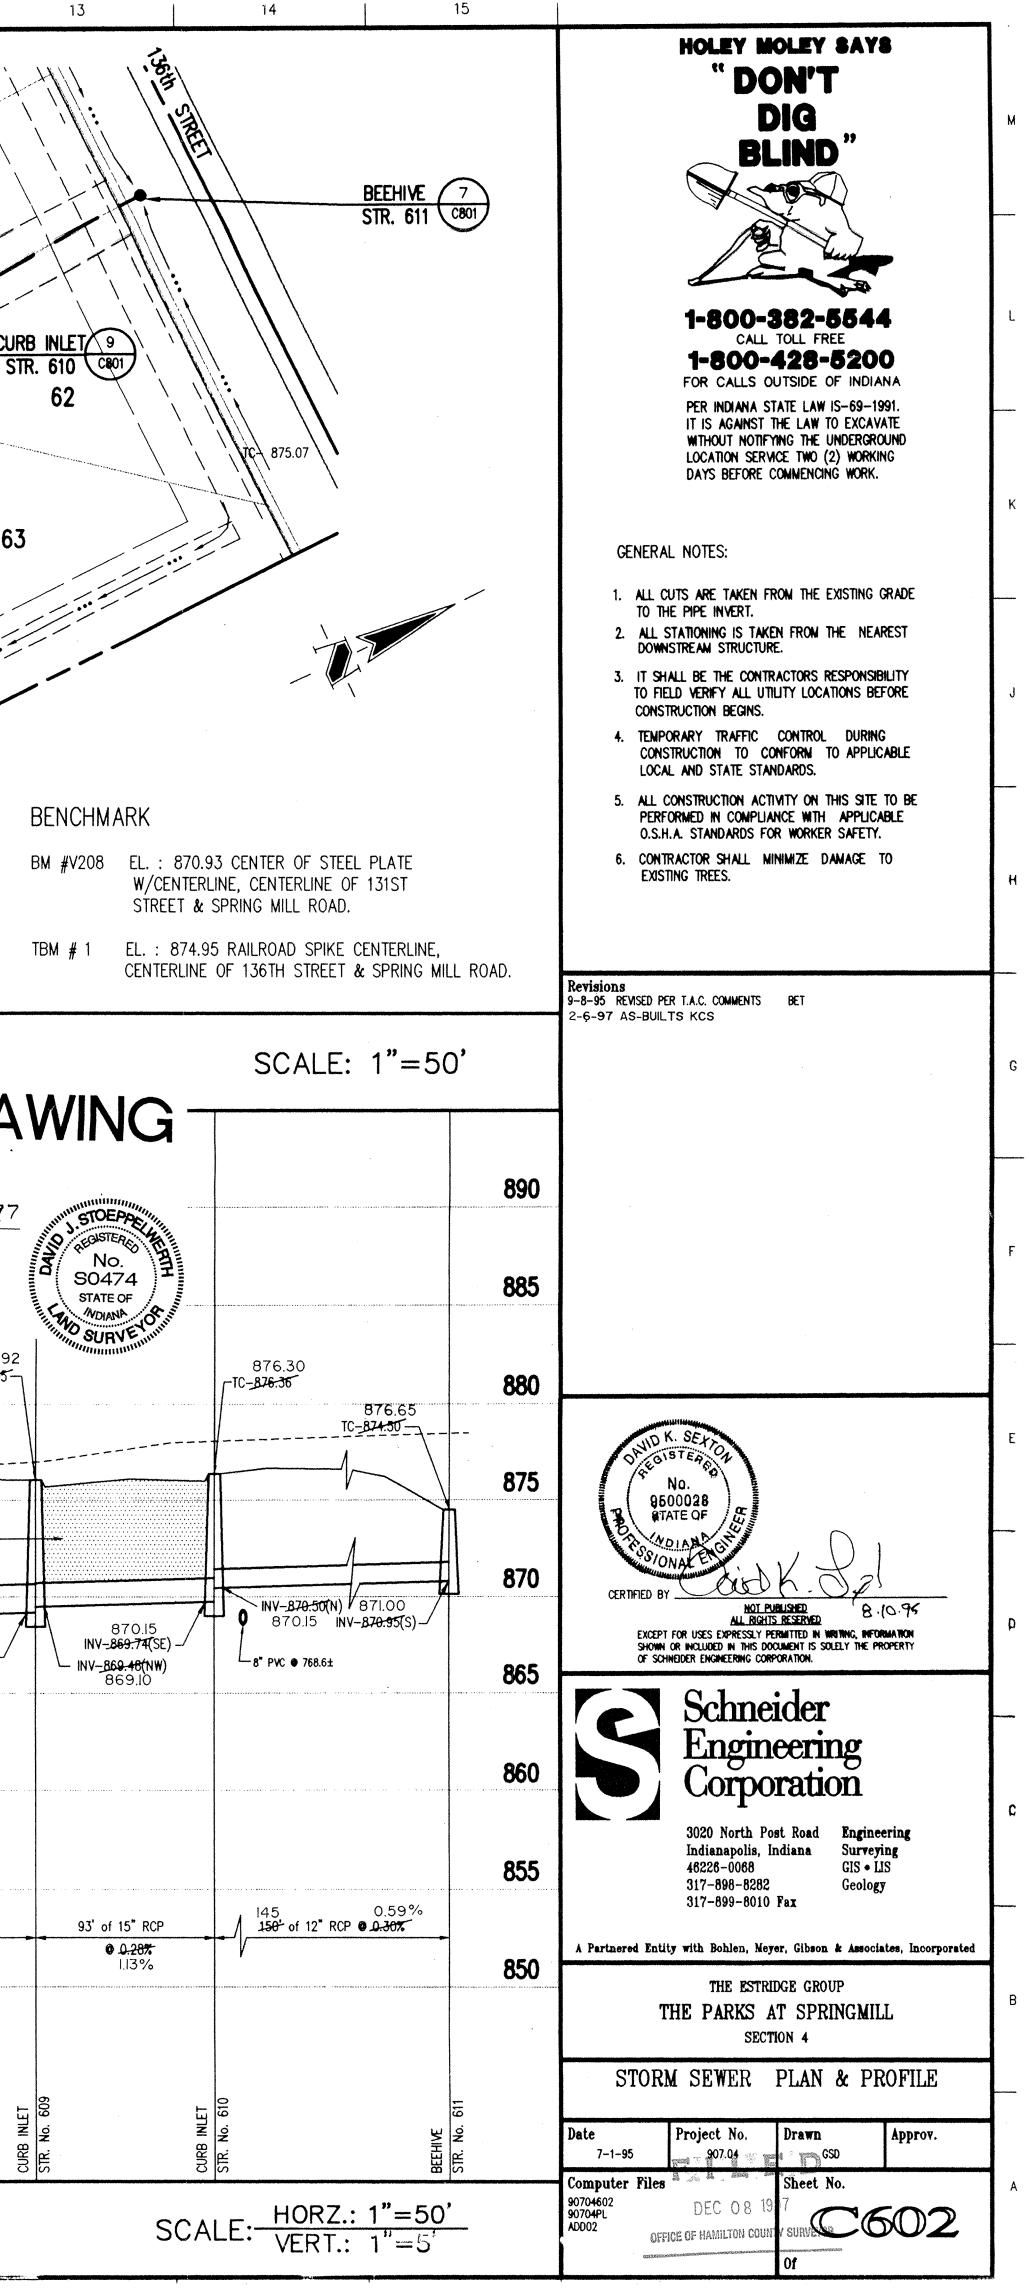

| 6"   | SSD | 2,410 | feet | 24" | RCP   | 701 | feet |
|------|-----|-------|------|-----|-------|-----|------|
| 1.2" | RCP | 383   | feet | 30" | RCP   | 190 | feet |
| 15"  | RCP | 466   | feet | 33" | RCP   | 76  | feet |
| 18"  | RCP | 681   | feet | 36" | RCP   | 148 | feet |
|      |     |       |      |     | e nee |     |      |

The total length of the drain will be 2,137 feet.

The subsurface drains (SSD) to be part of the regulated are those located under the curbs. Only the main SSD lines which are located within the Right-of Way are to be maintained as regulated of the drain. The portion of the SSD which will be regulated other than those under curbs are as follows: Rear Lots 81, 97 to 102, 85 to 96.