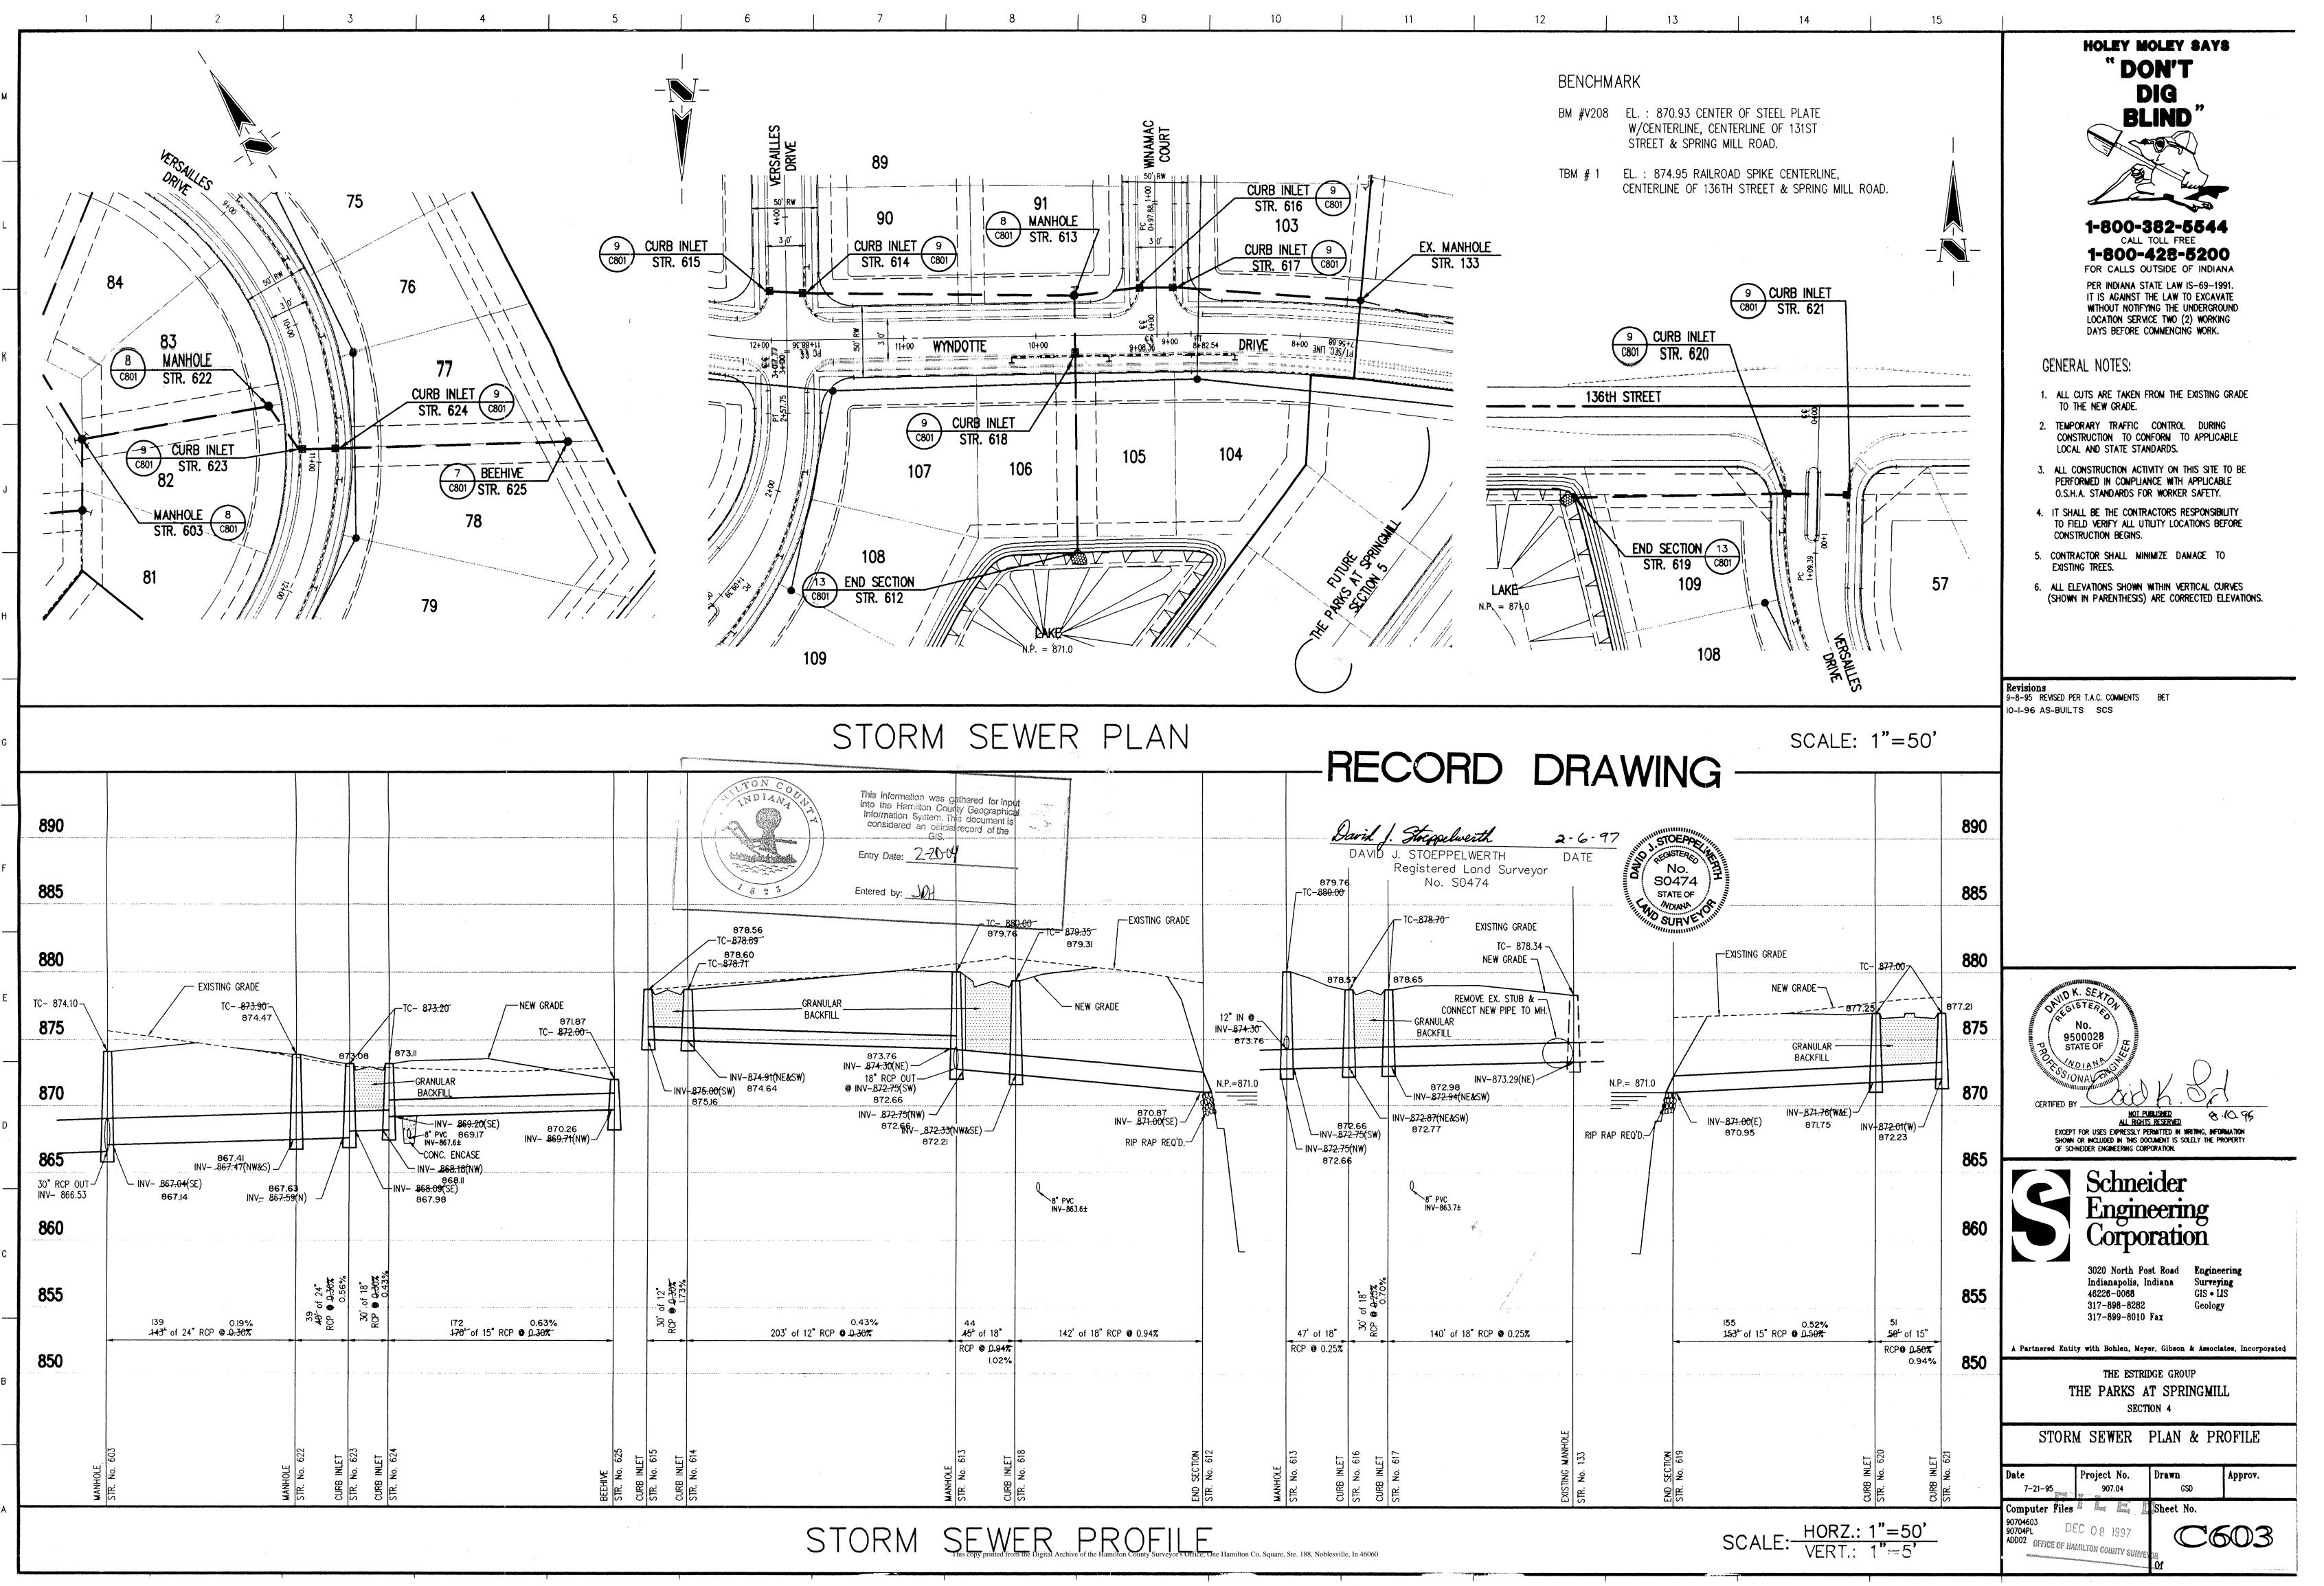

| 6"   | SSD | 2,410 | feet | 24" | RCP   | 701 | feet |
|------|-----|-------|------|-----|-------|-----|------|
| 1.2" | RCP | 383   | feet | 30" | RCP   | 190 | feet |
| 15"  | RCP | 466   | feet | 33" | RCP   | 76  | feet |
| 18"  | RCP | 681   | feet | 36" | RCP   | 148 | feet |
|      |     |       |      |     | e nee |     |      |

The total length of the drain will be 2,137 feet.

The subsurface drains (SSD) to be part of the regulated are those located under the curbs. Only the main SSD lines which are located within the Right-of Way are to be maintained as regulated of the drain. The portion of the SSD which will be regulated other than those under curbs are as follows: Rear Lots 81, 97 to 102, 85 to 96.