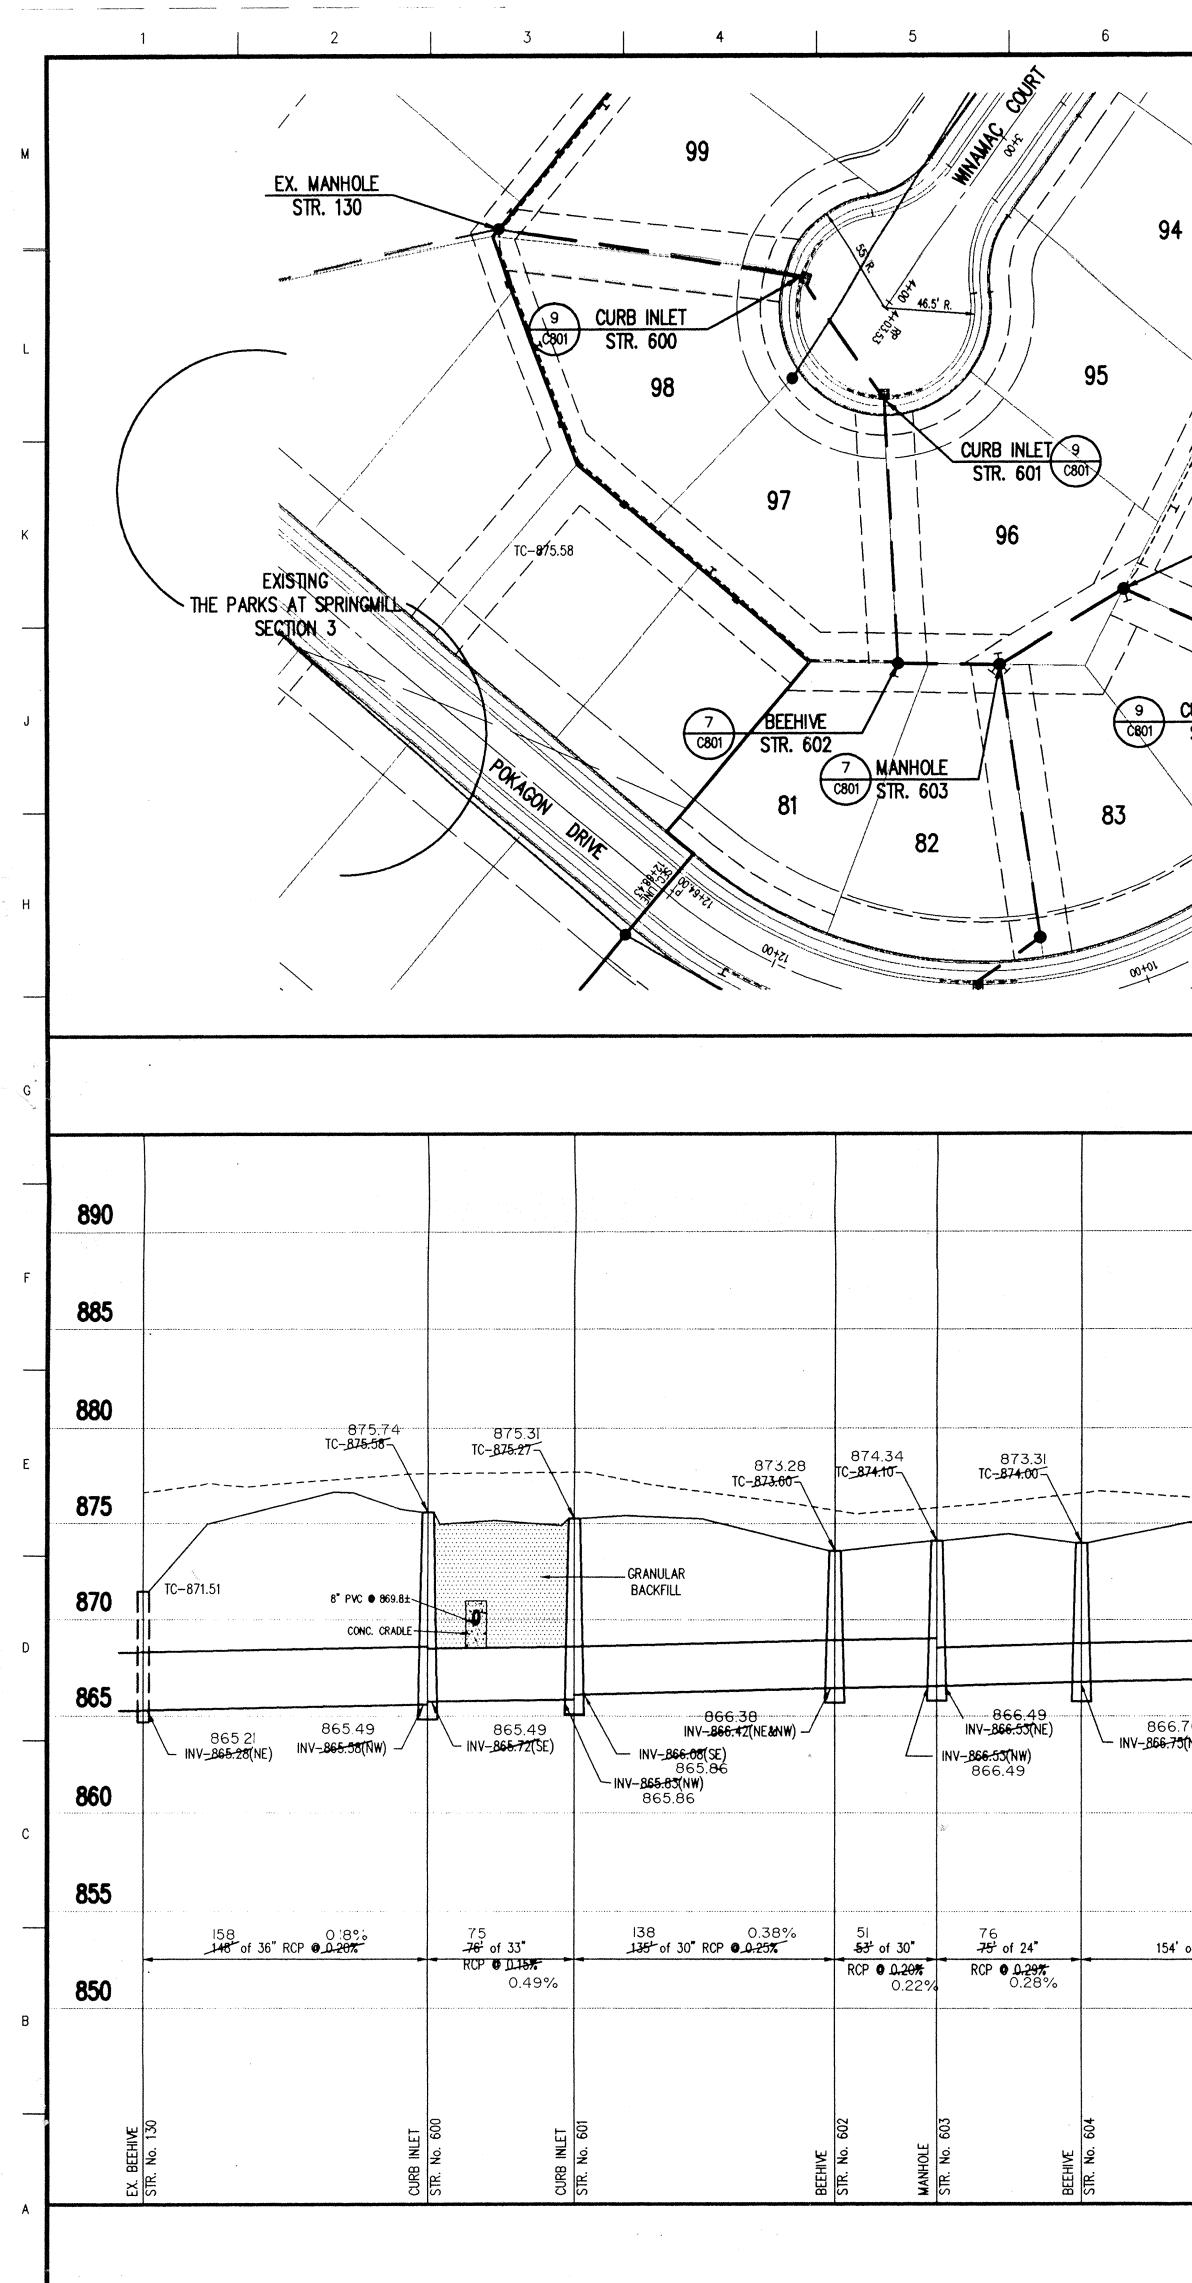

| 6"   | SSD | 2,410 | feet | 24" | RCP   | 701 | feet |
|------|-----|-------|------|-----|-------|-----|------|
| 1.2" | RCP | 383   | feet | 30" | RCP   | 190 | feet |
| 15"  | RCP | 466   | feet | 33" | RCP   | 76  | feet |
| 18"  | RCP | 681   | feet | 36" | RCP   | 148 | feet |
|      |     |       |      |     | e nee |     |      |

The total length of the drain will be 2,137 feet.

The subsurface drains (SSD) to be part of the regulated are those located under the curbs. Only the main SSD lines which are located within the Right-of Way are to be maintained as regulated of the drain. The portion of the SSD which will be regulated other than those under curbs are as follows: Rear Lots 81, 97 to 102, 85 to 96.