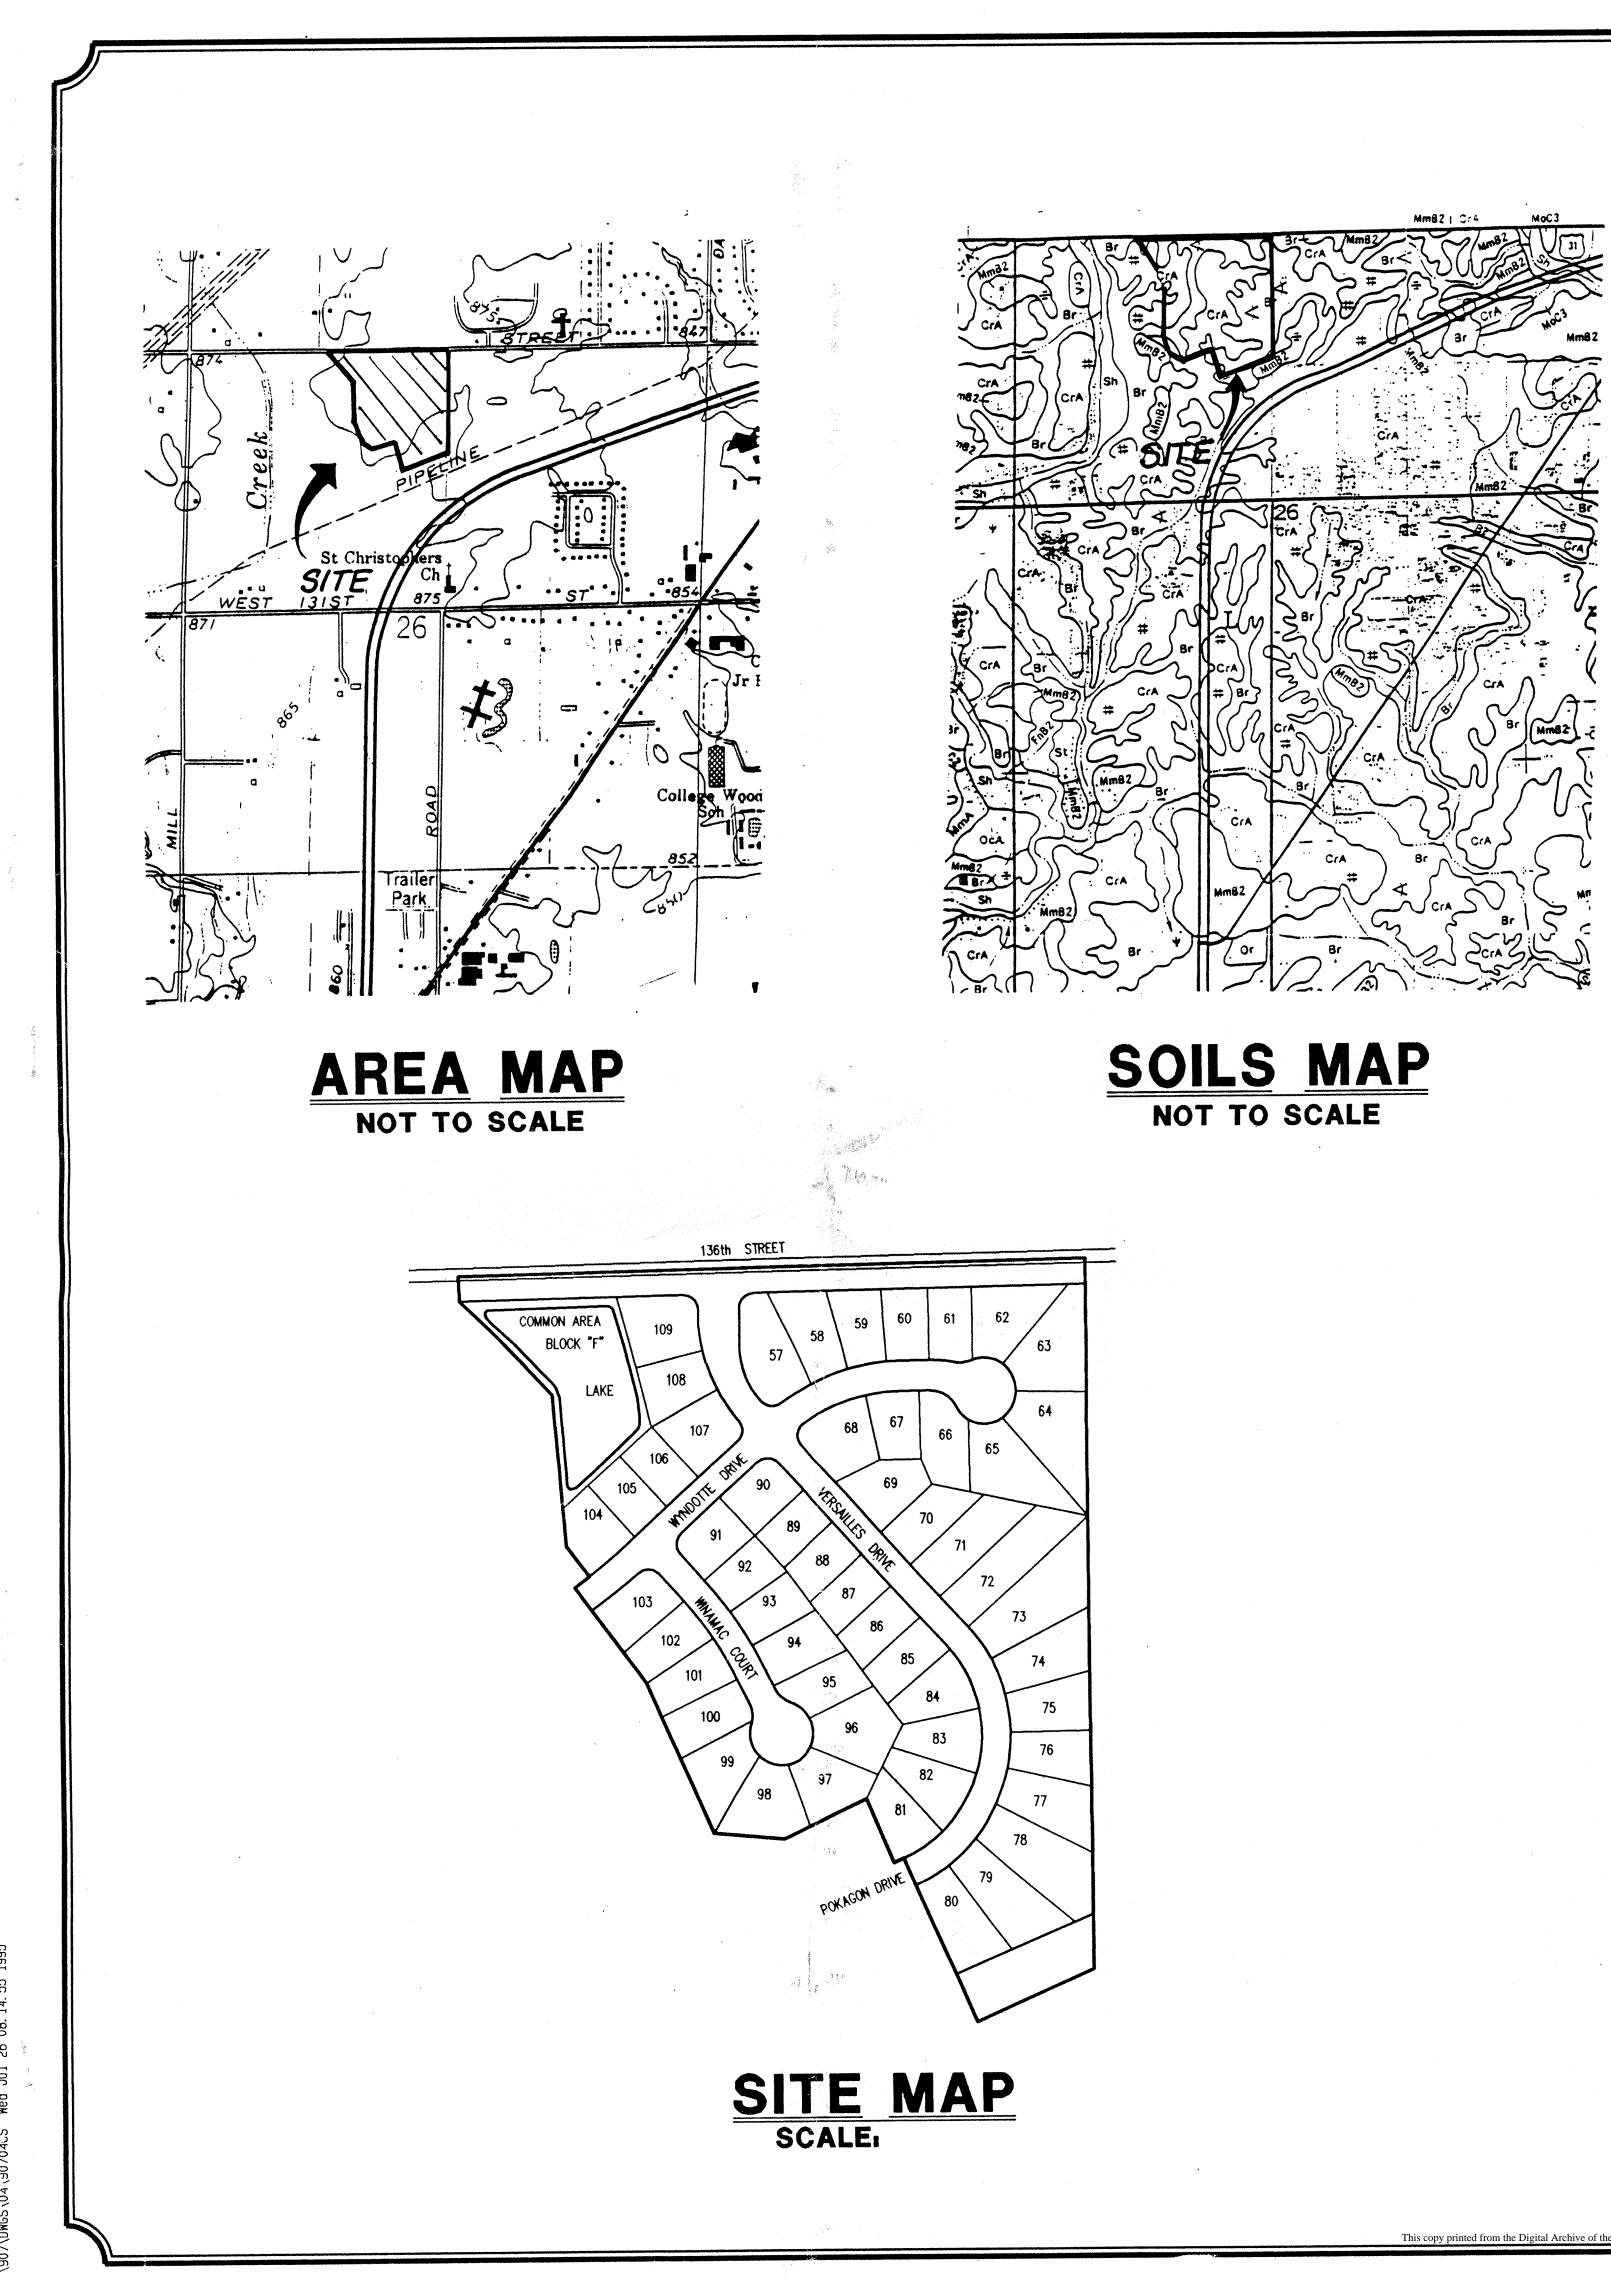

TO: HAMILTON COUNTY DRAINAGE BOARD

RE: The Parks @ Springmill Drain-Section 4 Park Meadows Arm

Attached is a petition, plans, non-enforcement request, calculations, quantity summary and assessment roll for the <u>Section 4, Park Meadows Arm, The Parks @ Springmill Drain.</u> I have reviewed the submittals and petition and have found each to be in proper form.

I have made a personal inspection of the land described in the petition. Upon doing so, I believe that the drain is practicable; will improve the public health; benefit a public highway and be of public utility; and that the costs, damages and expenses of the proposed drain will probably be less than the benefits accruing to the owners of land likely to be benefited. The drain will consist of the following:

| 6"   | SSD | 2,410 | feet | 24" | RCP   | 701 | feet |
|------|-----|-------|------|-----|-------|-----|------|
| 1.2" | RCP | 383   | feet | 30" | RCP   | 190 | feet |
| 15"  | RCP | 466   | feet | 33" | RCP   | 76  | feet |
| 18"  | RCP | 681   | feet | 36" | RCP   | 148 | feet |
|      |     |       |      |     | e nee |     |      |

The total length of the drain will be 2,137 feet.

The subsurface drains (SSD) to be part of the regulated are those located under the curbs. Only the main SSD lines which are located within the Right-of Way are to be maintained as regulated of the drain. The portion of the SSD which will be regulated other than those under curbs are as follows: Rear Lots 81, 97 to 102, 85 to 96.