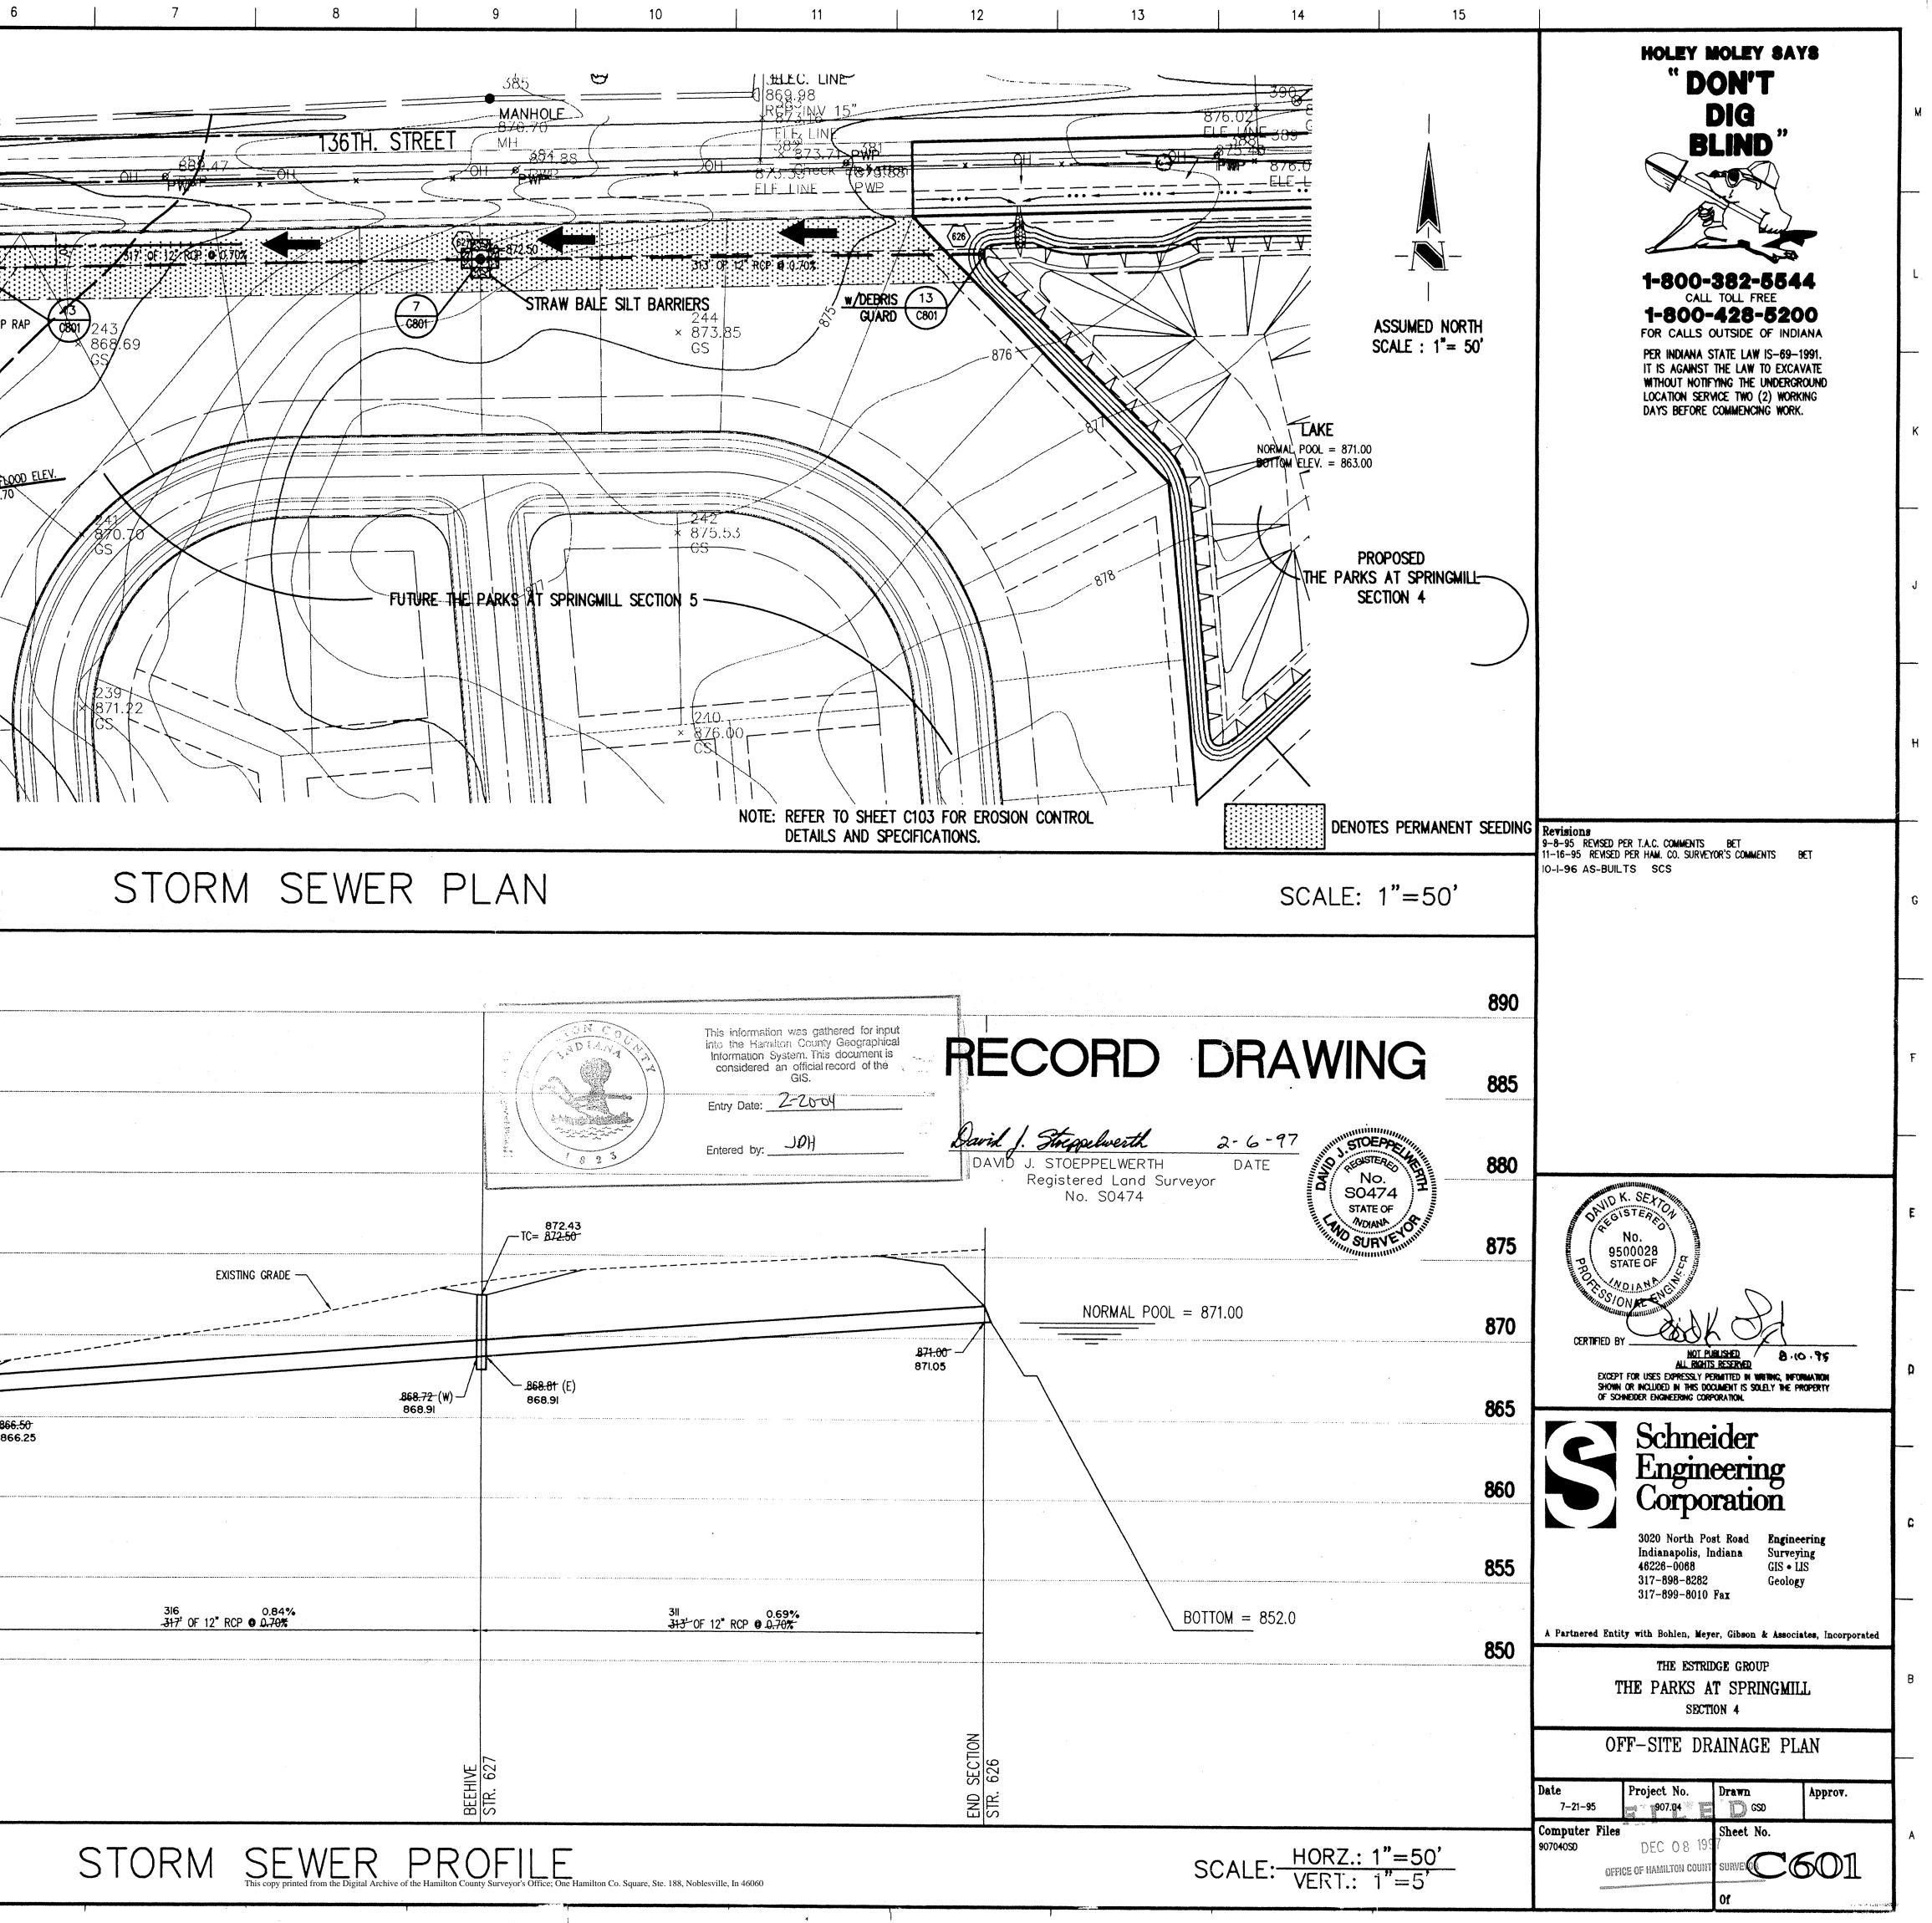

| 6"   | SSD | 2,410 | feet | 24" | RCP   | 701 | feet |
|------|-----|-------|------|-----|-------|-----|------|
| 1.2" | RCP | 383   | feet | 30" | RCP   | 190 | feet |
| 15"  | RCP | 466   | feet | 33" | RCP   | 76  | feet |
| 18"  | RCP | 681   | feet | 36" | RCP   | 148 | feet |
|      |     |       |      |     | e nee |     |      |

The total length of the drain will be 2,137 feet.

The subsurface drains (SSD) to be part of the regulated are those located under the curbs. Only the main SSD lines which are located within the Right-of Way are to be maintained as regulated of the drain. The portion of the SSD which will be regulated other than those under curbs are as follows: Rear Lots 81, 97 to 102, 85 to 96.